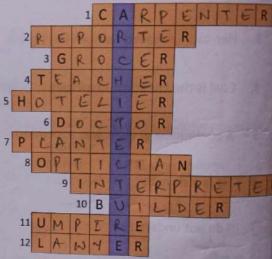

pplication to the principal for change of the section.

## Chapter 5 The Noun

# Exercise A (page number 21)



## Exercise B (page number 26)

# WORD GAME

B. Complete the following crossword for finding out the hidden word in the blue block. Can you tell the name of the profession which is associated with it?

#### Clues:

- A person who makes wooden objects.
- A person who reports news for a newspaper.





- A person who owns or manages a hotel.
- 6. A person who treats patients.
- A manager or owner of a plantation.
- 8. A person qualified to prescribe glasses and contact lenses.
- 9. A person who interprets foreign speech orally.
- 10. A person who builds houses and other buildings.
- 11. A person who watches a match closely to enforce the rules.
- 12. A person who practises law.





# Exercise C (page number 27)



# Exercise D (page number 28)



# Chapter 6 The Noun : Number

Exercise A to E (page number 34 to 36)

| A. Write the plura                                                                       | I forms of the follow                                                               | ing noune                                                                                           |                                                                      |
|------------------------------------------------------------------------------------------|-------------------------------------------------------------------------------------|-----------------------------------------------------------------------------------------------------|-----------------------------