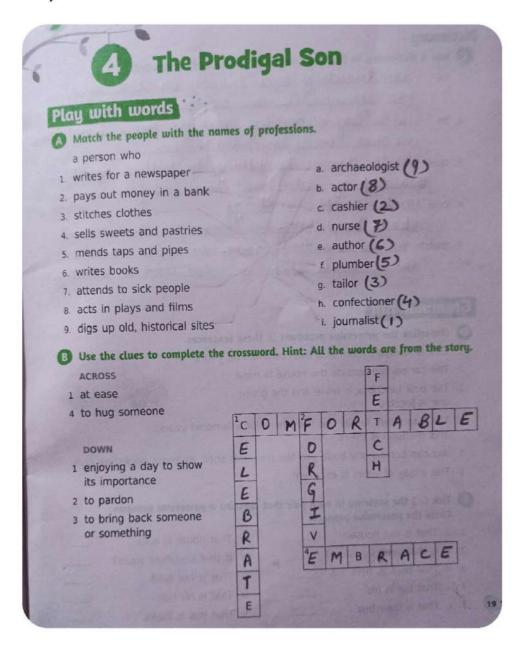

# Chapter 4. The Prodigal Son Exercise A (page number 37)

#### Exercise B Answer these questions

1. What did the younger son ask his father to give him? Why?

Ans : The younger son asked his father to give him half of everything he owned to have a good time.

- 2. How did the father respond and why?
  Ans: Father love his sons and could not see them unhappy. So he counted his money and gave half of it to his younger son.
- 3. What did the younger son do with all his riches?

Ans: The younger son spent his gold to buy clothes, presents and a splendid house.

4. What did the father do when his son returned?

Ans: The father threw his arms around his son and kissed him. Father gave him the best clothes, shoes and a ring for his finger. He gave a feast to his friends to celebrate his son's return. Literature - Std. IV

- 5. Why did the elder son get angry with his father after his brother came home?
  Ans: The elder son got angry because he had been working faithfully for his father without enjoying the life while his brother had wasted all money.
- 6. Why did the elder son changed his mind? Ans: When elder son understood the wisdom of his father's words, he changed his mind.