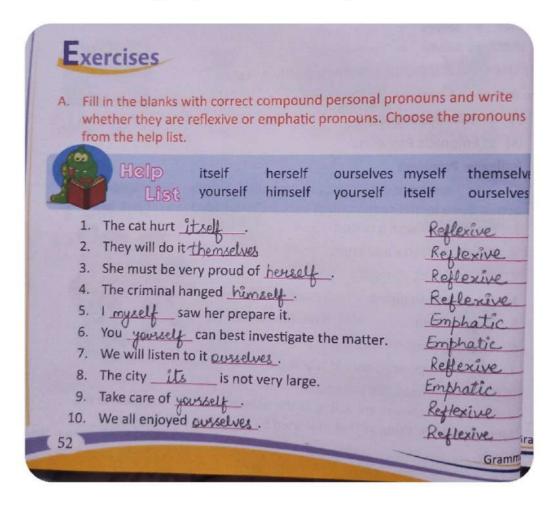

mber 49)

|   | There were windows all around the hall, but they were all locked.                       |
|---|-----------------------------------------------------------------------------------------|
| - | windows                                                                                 |
| - | Ram had taken out his purse out of his pocket. He was looking in it uneasily. Ram       |
|   | The boys went onto the roof to catch a kite. They saw it was stuck among wires. He boys |
|   | Karina brought her bag and laid it on the bed. bag                                      |
|   | The horse fell down and broke its leg. the horse                                        |

## Exercise C and D (page number 50)



## **Chapter 10 Compound Personal Pronouns**

# Exercise A (page number 52)



# Exercise B (page number 53)



## Chapter 14 The Adjective

## Exercise A and B (page number 65)



# Exercise C and D (page number 66)



# **Chapter 15 Comparison of Adjectives**

Exercises A and B (page number 72)

| Exe      | rcises