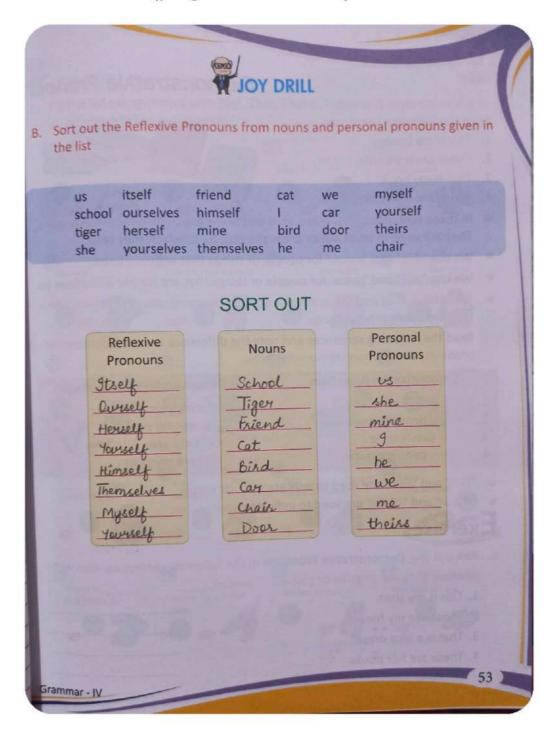

s all around the hall, but they were all locked.                       |
|---|-----------------------------------------------------------------------------------------|
| - | windows                                                                                 |
| - | Ram had taken out his purse out of his pocket. He was looking in it uneasily. Ram       |
|   | The boys went onto the roof to catch a kite. They saw it was stuck among wires. He boys |
|   | Karina brought her bag and laid it on the bed. bag                                      |
|   | The horse fell down and broke its leg. the horse                                        |

## Exercise C and D (page number 50)



## **Chapter 10 Compound Personal Pronouns**

# Exercise A (page number 52)



# Exercise B (page number 53)



## Chapter 14 The Adjective

## Exercise A and B (page number 65)



# Exercise C and D (page number 66)



# **Chapter 15 Comparison of Adjectives**

Exercises A and B (page number 72)

| Exe      | rcises