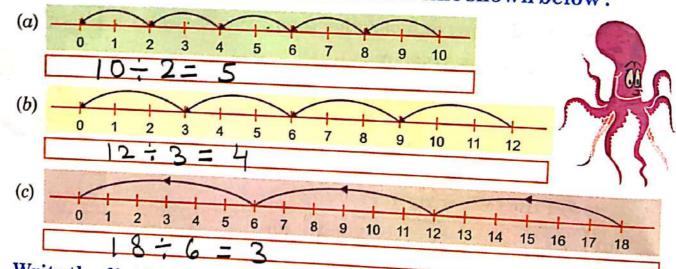

apling in your garden.

Ans: step 1- dig the soil.

Step-2 plant the sapling.

Step-3 water the plant.





1. Answer the following questions:



- (i) How many groups of 3 are there?
- (iii) The division sentence for the above is 15-3 = 5
- (i) How many groups of 7 are there?......
- (ii) How many total balls are there? ...23
- (iii) The division sentence for the above is  $\frac{28 \div 7}{4} = 4$



#### 2. Write a division sentence for each repeated subtraction:

(c) 
$$21 \xrightarrow{18} \xrightarrow{15} \xrightarrow{15} \xrightarrow{12} \xrightarrow{9} \xrightarrow{6} \xrightarrow{3} \xrightarrow{-3} \xrightarrow{15} \xrightarrow{12} \xrightarrow{9} \xrightarrow{6} \xrightarrow{3} \xrightarrow{-3} \xrightarrow{0}$$

## 3. Write a division sentence for each number line shown below:



## 4. Write the dividend, divisor and quotient in each division sum:



54

5. Fill in the blanks:

(a) 
$$1475 \div 1 = .... 147.5$$

(c) 
$$817 \div 817 = \dots$$

(f) 
$$.4.09.6... \div 4096 = 1$$

(j) 
$$41842 \div 1 = 91891$$



#### DIVISION BY 10, 100, 1000 AND 10000

To divide a given number by 10



#### 1. Fill in the blanks:

(a) 
$$20 \div 10$$

(c) 
$$800 \div 10$$

(i) 
$$50,000 \div 10$$

(k) 
$$90,000 \div 1,000$$

(m) 
$$5,000 \div 1,000$$

(a) 
$$9,00,000 \div 1,000 = 900$$

#### (b) $70 \div 10$

(d) 
$$7,000 \div 10$$

(f) 
$$8,00,000 \div 10$$

(h) 
$$8,000 \div 100$$

(j) 
$$6,000 \div 1,000$$

(1) 
$$7,00,000 \div 1,000 = ...$$

(n) 
$$60,000 \div 1,000$$

#### 2. Find the quotient and remainder:

9000

=5000

 $\mathbf{R}$ 



R

(a)  $763 \div 10$ 

(d) 
$$1,124