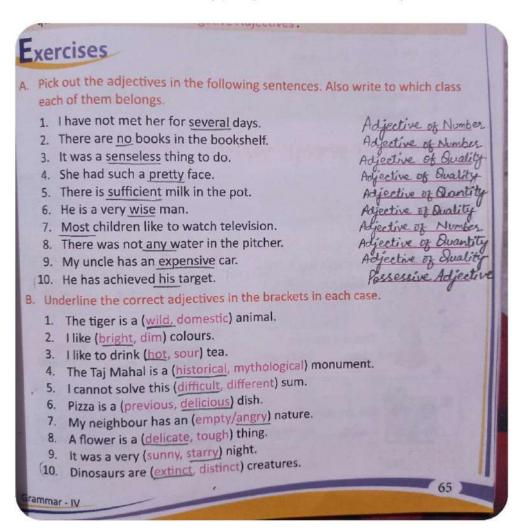

|
|---|-----------------------------------------------------------------------------------------|
| - | windows                                                                                 |
| - | Ram had taken out his purse out of his pocket. He was looking in it uneasily. Ram       |
|   | The boys went onto the roof to catch a kite. They saw it was stuck among wires. He boys |
|   | Karina brought her bag and laid it on the bed. bag                                      |
|   | The horse fell down and broke its leg. the horse                                        |

## Exercise C and D (page number 50)



## **Chapter 10 Compound Personal Pronouns**

# Exercise A (page number 52)



# Exercise B (page number 53)



## Chapter 14 The Adjective

## Exercise A and B (page number 65)



# Exercise C and D (page number 66)



# **Chapter 15 Comparison of Adjectives**

Exercises A and B (page number 72)

| Exe      | rcises