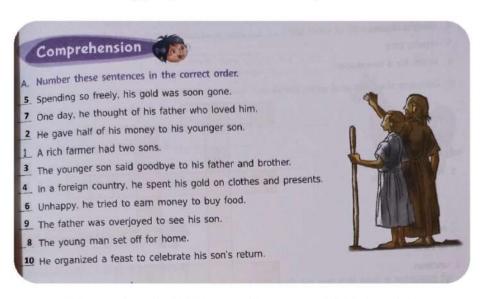

# Chapter 4. The Prodigal Son Exercise A (page number 37)

#### Exercise B Answer these questions

1. What did the younger son ask his father to give him? Why?

Ans : The younger son asked his father to give him half of everything he owned to have a good time.

- 2. How did the father respond and why?
  Ans: Father love his sons and could not see them unhappy. So he counted his money and gave half of it to his younger son.
- 3. What did the younger son do with all his riches?

Ans: The younger son spent his gold to buy clothes, presents and a splendid house.

4. What did the father do when his son returned?

Ans: The father threw his arms around his son and kissed him. Father gave him the best clothes, shoes and a ring for his finger. He gave a feast to his friends to celebrate his son's return. Literature - Std. IV

- 5. Why did the elder son get angry with his father after his brother came home?
  Ans: The elder son got angry because he had been working faithfully for his father without enjoying the life while his brother had wasted all money.
- 6. Why did the elder son changed his mind? Ans: When elder son understood the wisdom of his father's words, he changed his mind.