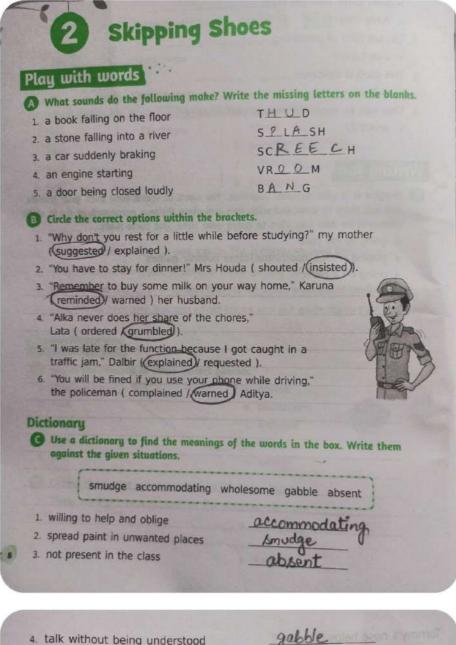

# Chapter 2. Skipping Shoes Exercise A (page number 18)

| P      | Fick (✓) the correct answers.                                                                           |           |                |
|--------|---------------------------------------------------------------------------------------------------------|-----------|----------------|
|        | One day, Kitty was given a shiny a. pair of shoes. b. plate.                                            | c.        | pair of gloves |
| a      | Citty charmed all the girls by the being friendly. The fetching Willy's ball. The dancing prettily.     |           |                |
| a<br>b | When Kitty's sister asked her to pick some<br>stopped her from going to the strawber<br>made her dance. | rry bed   |                |
| 4. T   | he cricket thought Kitty was related to hi<br>ne Grasshopper, because Kitty                             | s cousin, | med and only   |

#### Exercise B Answer these questions

 What did Kitty's father ask her to do? Did Kitty complete the task willingly?
 Ans: Kitty's father asked her to go to the post office before school and get his letters.
 No she didn't complete the task willingly.

2. Why did Kitty offer to get Willy's ball?
Ans: Kitty offered to get Willy's ball to check how shoes reacted when she was cooperative.

English Literature - Std. IV

3. How did Kitty feel after she delivered the bundles to the poor? Why?

Ans: Kitty felt happy after she delivered the bundles to the poor, as people always do when they do kind things.

4. What did the cricket tell Kitty about her shoes?

Ans: Cricket told Kitty that shoes were magical. It was due to Midsummer Day and its magic will last till sunset.