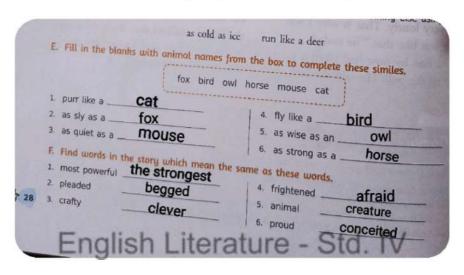

#### **Exercise C** Answer these questions :-

- Why did the jackals become arrogant?
   Ans:- Jackals became arrogant as they did not have to fight their enemies to protect themselves and hunt for food.
- 2. What did the jackals tell the lion about the bull?

Ans:- Jackals told the lion that bull was a messenger of the God and kudrum wherever it liked.

3. What 'trick' did the jackals try to play on the lion and the bull? Why?

Ans:- The jackals tried to be fool the lion and the bull to live a comfortable life.