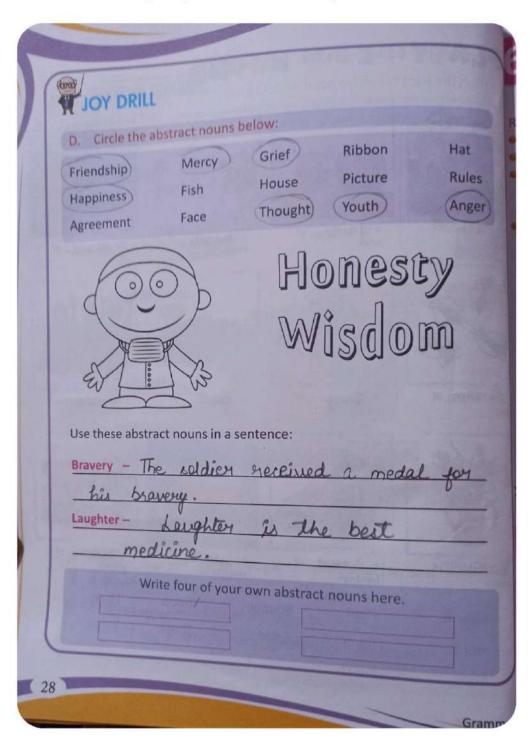

5 The Noun

# Exercise A (page number 21)



## Exercise B (page number 26)

# WORD GAME

B. Complete the following crossword for finding out the hidden word in the blue block. Can you tell the name of the profession which is associated with it?

#### Clues:

- A person who makes wooden objects.
- A person who reports news for a newspaper.





- A person who owns or manages a hotel.
- 6. A person who treats patients.
- A manager or owner of a plantation.
- 8. A person qualified to prescribe glasses and contact lenses.
- 9. A person who interprets foreign speech orally.
- 10. A person who builds houses and other buildings.
- 11. A person who watches a match closely to enforce the rules.
- 12. A person who practises law.





# Exercise C (page number 27)



# Exercise D (page number 28)



# Chapter 6 The Noun : Number

Exercise A to E (page number 34 to 36)

| A. Write the plura                                                                       | I forms of the follow                                                               | ing noune                                                                                           |                                                                      |
|------------------------------------------------------------------------------------------|-------------------------------------------------------------------------------------|-----------------------------------------------------------------------------------------------------|----------------------------------------------------------------------|
| 1. balloon 2. egg 3.