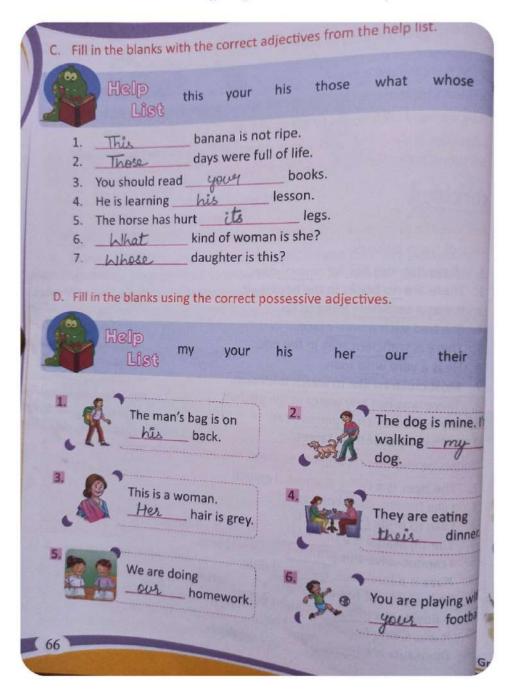

-----------------------------------------------------------|
| - | windows                                                                                 |
| - | Ram had taken out his purse out of his pocket. He was looking in it uneasily. Ram       |
|   | The boys went onto the roof to catch a kite. They saw it was stuck among wires. He boys |
|   | Karina brought her bag and laid it on the bed. bag                                      |
|   | The horse fell down and broke its leg. the horse                                        |

## Exercise C and D (page number 50)



## **Chapter 10 Compound Personal Pronouns**

# Exercise A (page number 52)



# Exercise B (page number 53)



## Chapter 14 The Adjective

## Exercise A and B (page number 65)



# Exercise C and D (page number 66)



# **Chapter 15 Comparison of Adjectives**

Exercises A and B (page number 72)

| Exe      | rcises