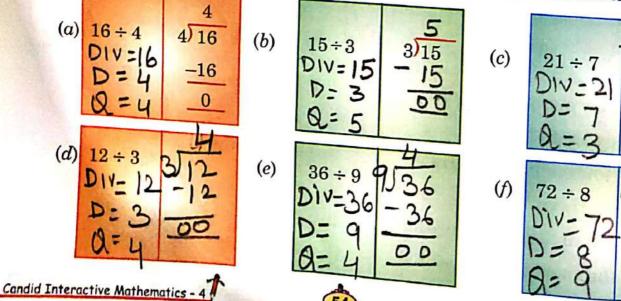

ling.

Step-3 water the plant.





1. Answer the following questions:



- (i) How many groups of 3 are there?
- (iii) The division sentence for the above is 15-3 = 5
- (i) How many groups of 7 are there?......
- (ii) How many total balls are there? ...23
- (iii) The division sentence for the above is  $\frac{28 \div 7}{4} = 4$



#### 2. Write a division sentence for each repeated subtraction:

(c) 
$$21 \xrightarrow{18} \xrightarrow{15} \xrightarrow{15} \xrightarrow{12} \xrightarrow{9} \xrightarrow{6} \xrightarrow{3} \xrightarrow{-3} \xrightarrow{15} \xrightarrow{12} \xrightarrow{9} \xrightarrow{6} \xrightarrow{3} \xrightarrow{-3} \xrightarrow{0}$$

## 3. Write a division sentence for each number line shown below:



## 4. Write the dividend, divisor and quotient in each division sum:



54

5. Fill in the blanks:

(a) 
$$1475 \div 1 = .... 147.5$$

(c) 
$$817 \div 817 = \dots$$

(f) 
$$.4.09.6... \div 4096 = 1$$

(j) 
$$41842 \div 1 = 91891$$



#### DIVISION BY 10, 100, 1000 AND 10000

To divide a given number by 10



#### 1. Fill in the blanks:

(a) 
$$20 \div 10$$

(c) 
$$800 \div 10$$

(i) 
$$50,000 \div 10$$

(k) 
$$90,000 \div 1,000$$

(m) 
$$5,000 \div 1,000$$

(a) 
$$9,00,000 \div 1,000 = 900$$

#### (b) $70 \div 10$

(d) 
$$7,000 \div 10$$

(f) 
$$8,00,000 \div 10$$

(h) 
$$8,000 \div 100$$

(j) 
$$6,000 \div 1,000$$

(1) 
$$7,00,000 \div 1,000 = ...$$

(n) 
$$60,000 \div 1,000$$

#### 2. Find the quotient and remainder:

9000

=5000

 $\mathbf{R}$ 



R

(a)  $763 \div 10$ 

(d) 
$$1,124 \div 100$$

(f)  $67,825 \div 100$ 

(g) 
$$88,375 \div 1,000$$

88 375