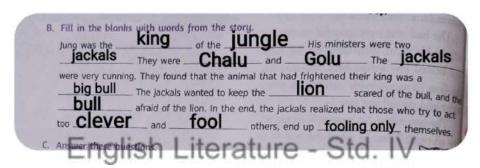

#### **Exercise A**

Read the sentences and answer the questions:-

- 1. At first Jung would not tell them anything.
- a. Who is Jung and who are 'them'?
   Ans :- Jung was king of jungle. 'Them' were his two ministers.
- b. What was it the Jung would not tell them?Why?

Ans:- Jung would not tell them it was afraid of a sound because Jung was king of forest.

 c. When Jung finally told them what was bothering him, how did they react?
 Ans:- Thhe next day Jung told it was afraid of sound and would leave the jungle. They were sad.

English Literature - Std. IV

- Chalu and Golu were very disappointed to hear this.
- a. What were Chalu and Golu disappointed to hear?

Ans:- They were disappointed to hear that their King would leave the jungle.

b. What was the reason for their disappointment?

Ans:- They were disappointed because now they would have to hunt for food and live in fear of wild animals.

c. What did Chalu say he would do?
Ans:- He said that he would go and find out more about that animal.