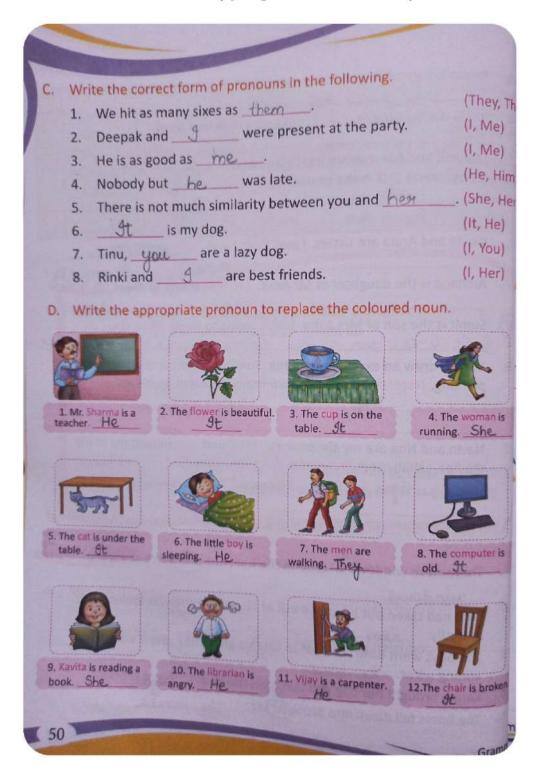

They help me in my studies. I shall meet them tomorrow.

## Exercise B (page number 49)

|   | There were windows all around the hall, but they were all locked.                       |
|---|-----------------------------------------------------------------------------------------|
| - | windows                                                                                 |
| - | Ram had taken out his purse out of his pocket. He was looking in it uneasily. Ram       |
|   | The boys went onto the roof to catch a kite. They saw it was stuck among wires. He boys |
|   | Karina brought her bag and laid it on the bed. bag                                      |
|   | The horse fell down and broke its leg. the horse                                        |

## Exercise C and D (page number 50)



## **Chapter 10 Compound Personal Pronouns**

# Exercise A (page number 52)



# Exercise B (page number 53)



## Chapter 14 The Adjective

## Exercise A and B (page number 65)



# Exercise C and D (page number 66)



# **Chapter 15 Comparison of Adjectives**

Exercises A and B (page number 72)

| Exe      | rcises