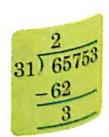

5,000 \div 1,000$$

(a) 
$$9,00,000 \div 1,000 = 900$$

#### (b) $70 \div 10$

(d) 
$$7,000 \div 10$$

(f) 
$$8,00,000 \div 10$$

(h) 
$$8,000 \div 100$$

(j) 
$$6,000 \div 1,000$$

(1) 
$$7,00,000 \div 1,000 = ...$$

(n) 
$$60,000 \div 1,000$$

#### 2. Find the quotient and remainder:

9000

=5000

 $\mathbf{R}$ 



R

(a)  $763 \div 10$ 

(d) 
$$1,124 \div 100$$

(f)  $67,825 \div 100$ 

(g) 
$$88,375 \div 1,000$$

88 375 (h) 
$$9,99,999 \div 1,000 = 9$$

(i) 
$$3,66,885 \div 10,000 =$$
  
(k)  $7,965 \div 1,000 =$ 

$$(m)$$
 3,756 ÷ 10

$$=$$
 375 (n) 88,175 ÷ 100

## DIVISION WITH TWO-DIGIT DIVISOR

**Example 1.** Divide 65,753 by 31 and verify your answer.

Solution: STEP 1. 6 ten-thousands can not divided by 31. So, take 6 ten-thousands and 5 thousands together we get 65 thousands.



CLASS - IV Arsh Date Page CHAPTER MOISIVIC in book 8,726-68 R = 502. 79, 053-0= 6081 00 Mathematics- Std. Scanned with CamScanner



|        |                | 1 21 - 11 - 1                             |
|--------|----------------|-------------------------------------------|
|        |                | 7 / / 20                                  |
| 1. To  | tal prize mone | y = 7 6633                                |
| 1      | 10.01 players  | 0 = 11                                    |
| Eal    | r player got   | = 6633 ÷ 11                               |
| 1      | 6013           | = 7 603                                   |
|        | 11) 6633       | ( U                                       |
| 1.5    | - 66 V I       |                                           |
|        | 003