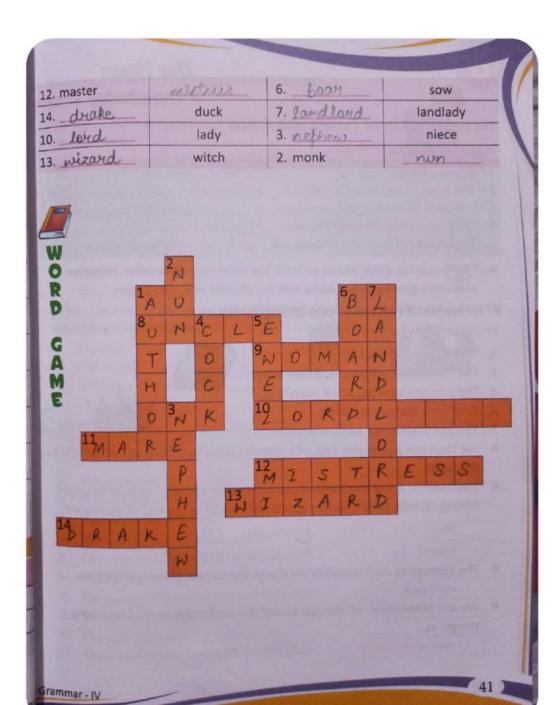

# **Chapter 7 The Noun: Gender**

Exercise A and B (page number 40 and 41)

| Exercises    | S. The Street Co.        | TO GOING       |            |
|--------------|--------------------------|----------------|------------|
|              | ler of each of the follo | owing words.   | 2          |
| 1. pencil    | Neuter                   | 11. bitch      | Feminine 0 |
| 2. knife     | Neuter                   | 12. cattle     | Common 3   |
| 3. niece     | Feminine                 | 13. fowl       | Common     |
| 4. stick     | Neuter                   | 14. mobile     | Neuter     |
| 5. ewe       | Feminine                 | 15. sheep      | Common     |
| 6. drake     | Masculine                | 16. dictionary | Neuten     |
|              |                          |                | Feminine.  |
| 8. file      | Neuter                   | 18. magazine   | Neuter     |
| 9. mare      | Femining.                | 19. bottle     |            |
|              |                          |                | Neuter     |
| 10. tree     | Newter                   | 20. bull       | Masculine  |
|              | s with masculine or f    |                |            |
|              | the given crossword.     |                |            |
|              | ross                     |                | own        |
| Masculine    | Feminine                 | Masculine      | Feminine   |
| 8. uncle     | aunt                     | 1. author      | authoress  |
| 9. man       | women                    | 4. cock        | hen        |
| 11. stallion | mare                     | 5. ram         | ene        |