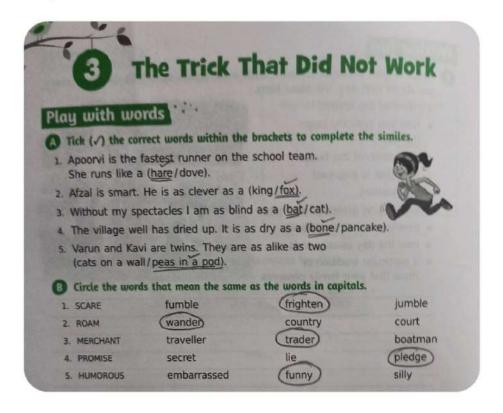

## Chapter 3. The Trick That Did Not Work

#### **Exercise C** Answer these questions :-

- Why did the jackals become arrogant?
   Ans:- Jackals became arrogant as they did not have to fight their enemies to protect themselves and hunt for food.
- 2. What did the jackals tell the lion about the bull?

Ans:- Jackals told the lion that bull was a messenger of the God and kudrum wherever it liked.

3. What 'trick' did the jackals try to play on the lion and the bull? Why?

Ans:- The jackals tried to be fool the lion and the bull to live a comfortable life.