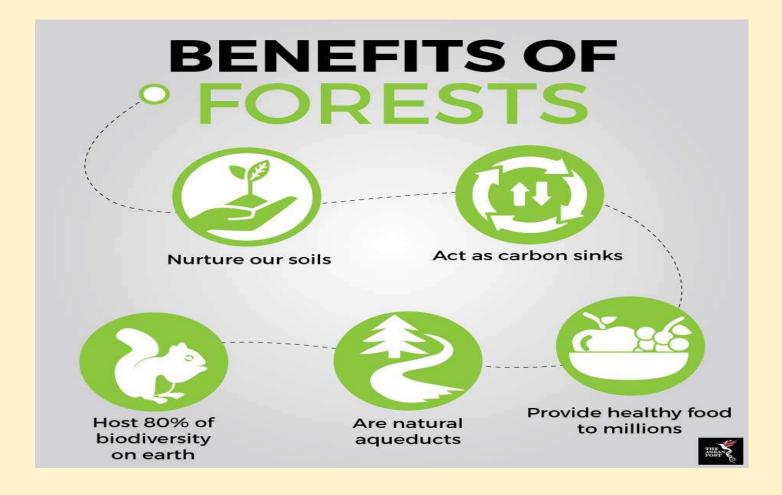

## Q1.What is this poster about?

- a) Forests b) Benefits of forests c) Wild life d)
  - d) none of these

## Q2. Choose the wrong statement:

- i) Forests make the soil healthier.
- ii) Forests are great providers of food.
- iii) Forests host 8% biodiversity on earth.
- iv) Forests are natural aqueducts.
- a) i b) ii c) iii d) iv

## Q3. What does carbon sink mean ?

- a) an area of forest that absorbs carbon dioxide from the atmosphere.
- b) an area of forest that does not absorb carbon dioxide from the atmosphere.
- c) an area of fertile land that does not absorb carbon dioxide from the soil.
- d) an area of infertile land that absorbs carbon dioxide from the soil.

# **Q4. What is the synonym of 'aqueduct'?**

a) waterfall b) water c) watercourse d) none of these

Q5. 'Provide healthy food to millions'...what does healthy food mean ?

- a) stale food
- b) rich in nutrients
- c) full of protein
- d) none of these