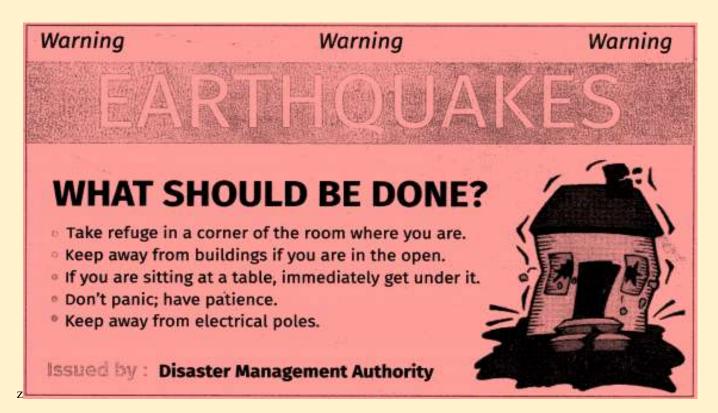

### Q1. What is the theme of the poster?

- a) Effects of earthquakes
- b) Earthquakes and the required precautions
- c) Disaster Management
- d) none of these

### Q2. What does Disaster Management mean?

- a) management of resources and responsibilities dealing with emergencies
- b) management of resources and responsibilities dealing with economy
- c) management of resources and responsibilities dealing with exports
- d) none of these

## Q3. Which of the following statements is wrong?

- i) Take refuge in a corner of the room.
- ii) Keep away from the buildings if you are in the open.
- iii) Don't panic; have patience.
- iv) Touch the electric poles.
  - a) i b) ii c) iii d) iv

# Q4. What is the antonym of 'immediately'?

- a) hastily
- b) freely
- c) exactly
- d) tardily

# Q5. The synonym of 'patience' is......

a) impatience b) endurance c) stability d) none of these