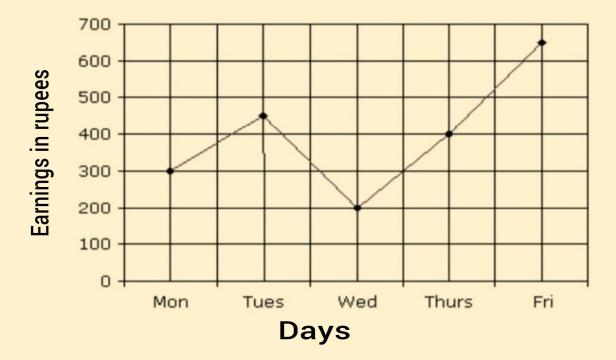

## NAS Based Line Graph Comprehension 11.10.2021

The given line graph represents the earnings of a labourer in rupees, on the different days of a week. Study it carefully and answer the questions that follow:

## Q1. What are the total earnings on Wednesday?

- a) ₹200 b) ₹100 c) ₹650 d) none of these
- Q2. The labourer earned ₹\_\_\_\_\_ in a week.
  - a) 1500 b) 2000 c) 3216 d) 2200
- Q3. The sum total of earnings on Wednesday and Friday is ₹\_\_\_\_\_. a) 550 b) 650 c) 850 d) none of these
- Q5.What is the difference between the earnings on Tuesday and Thursday?a) ₹120b) ₹400c) ₹50d) ₹40